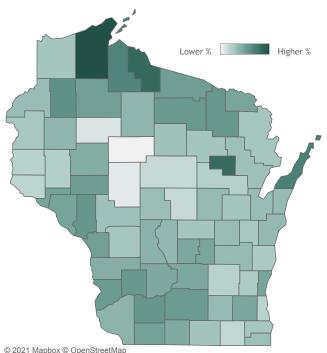

#### Percent of Wisconsin residents who have completed the vaccine series by county

## Click a county to filter data

### © 2021 Mapbox © OpenStreetMap