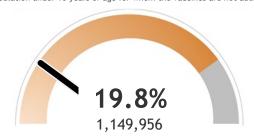

#### Percent of Wisconsin residents who have completed the vaccine series

The orange represents the population for whom the vaccine is authorized. The gray indicates the population under 16 years of age for whom the vaccines are not authorized.