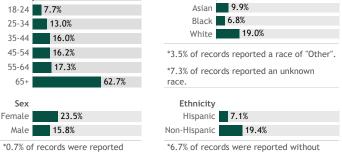

American Indian

Asian

#### \*0.7% of records were reported without sex.

Age

16-17 1.0%

# ethnicity.

12.8%